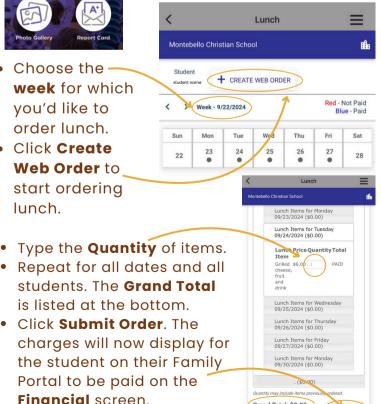

### **APP INSTRUCTIONS**

week for which

you'd like to

order lunch.

Web Order to

start ordering

Click Create

lunch.

- login into your FACTS Family Portal. Scroll down to the
- Lunch circle on the main menu.

Grand Total: \$0.00

- 1. In your Internet browser, login into your FACTS Family Portal.
- 2. When Family Portal displays, click 🚍 if the left navigation menu does not display.
- 3. Click Student, then select Lunch.
- 4. Click +CREATE WEB ORDER.
- 5. Click the student name for which you wish to place an order.
- 6. The Lunch Order Form expands listing each date an order may be placed.
- 7. Click the date to place an order.
- 8. Type the number of items to order for the student in the **Quantity** column. The **Total** column displays the cost.
- 9. Repeat for all dates and all students. The Grand Total is listed at the bottom.
- 10. Click Order Items. The charges will now display for the student on their Family Portal to be paid on the Financial screen.